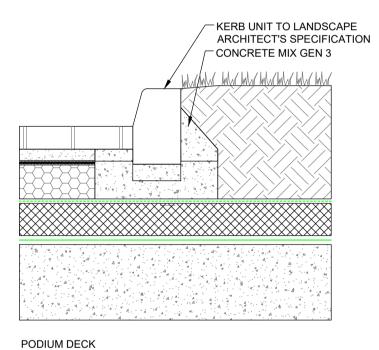

PERMEABLE PAVING AREA TO GRASSED/PLANTED AREA TRANSITION

OFF-PODIUM

Paving Areas - Type C Pervious Paving Sub-Structure

ORDNANCE SURVEY OF IRELAND LICENCE NO. EN0000819 © GOVERNMENT OF IRELAND

Rev No. Date Revision Note Drn by <sup>|</sup> Chkd by • FOR SETTING OUT REFER TO ARCHITECT'S DRAWINGS. P01 14.03.19 SUITABLE FOR REVIEW/COMMENT IK FS • THIS DRAWING TO BE READ IN CONJUNCTION WITH ALL OTHER ARCHITECTURAL AND ENGINEERING DRAWINGS AND ALL OTHER RELEVANT DRAWINGS AND SPECIFICATIONS. • DO NOT SCALE THIS DRAWING. USE FIGURED DIMENSIONS ONLY. • NO PART OF THIS DOCUMENT MAY BE REPRODUCED OR TRANSMITTED IN ANY FORM OR STORED IN ANY RETRIEVAL SYSTEM OF ANY NATURE WITHOUT THE WRITTEN PERMISSION OF O'CONNOR SUTTON CRONIN AS COPYRIGHT HOLDER EXCEPT AS AGREED FOR USE ON THE PROJECT FOR WHICH THE DOCUMENT WAS ORIGINALLY ISSUED.

CONCRETE PODIUM TO STRUCTURAL ENGINEERS SPECIFICATION

GEOMEMBRANE

CONCRETE SLAB TO STRUCTURAL ENGINEERS SPECIFICATION

BOX-OUT IN PODIUM SLAB TO STRUCTURAL ENGINEER'S DETAIL