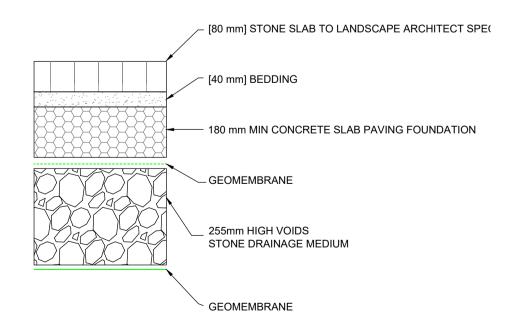

PERMEABLE PAVING AREA TO GRASSED/PLANTED AREA TRANSITION

OFF-PODIUM

Paving Areas - Type C Pervious Paving Sub-Structure

ORDNANCE SURVEY OF IRELAND LICENCE NO. EN0000819 © GOVERNMENT OF IRELAND

Rev No. Date Revision Note Drn by <sup>|</sup> Chkd by • FOR SETTING OUT REFER TO ARCHITECT'S DRAWINGS. P01 14.03.19 SUITABLE FOR REVIEW/COMMENT IK FS • THIS DRAWING TO BE READ IN CONJUNCTION WITH ALL OTHER ARCHITECTURAL AND ENGINEERING DRAWINGS AND ALL OTHER RELEVANT DRAWINGS AND SPECIFICATIONS. • DO NOT SCALE THIS DRAWING. USE FIGURED DIMENSIONS ONLY. • NO PART OF THIS DOCUMENT MAY BE REPRODUCED OR TRANSMITTED IN ANY FORM OR STORED IN ANY RETRIEVAL SYSTEM OF ANY NATURE WITHOUT THE WRITTEN PERMISSION OF O'CONNOR SUTTON CRONIN AS COPYRIGHT HOLDER EXCEPT AS AGREED FOR USE ON THE PROJECT FOR WHICH THE DOCUMENT WAS ORIGINALLY ISSUED.