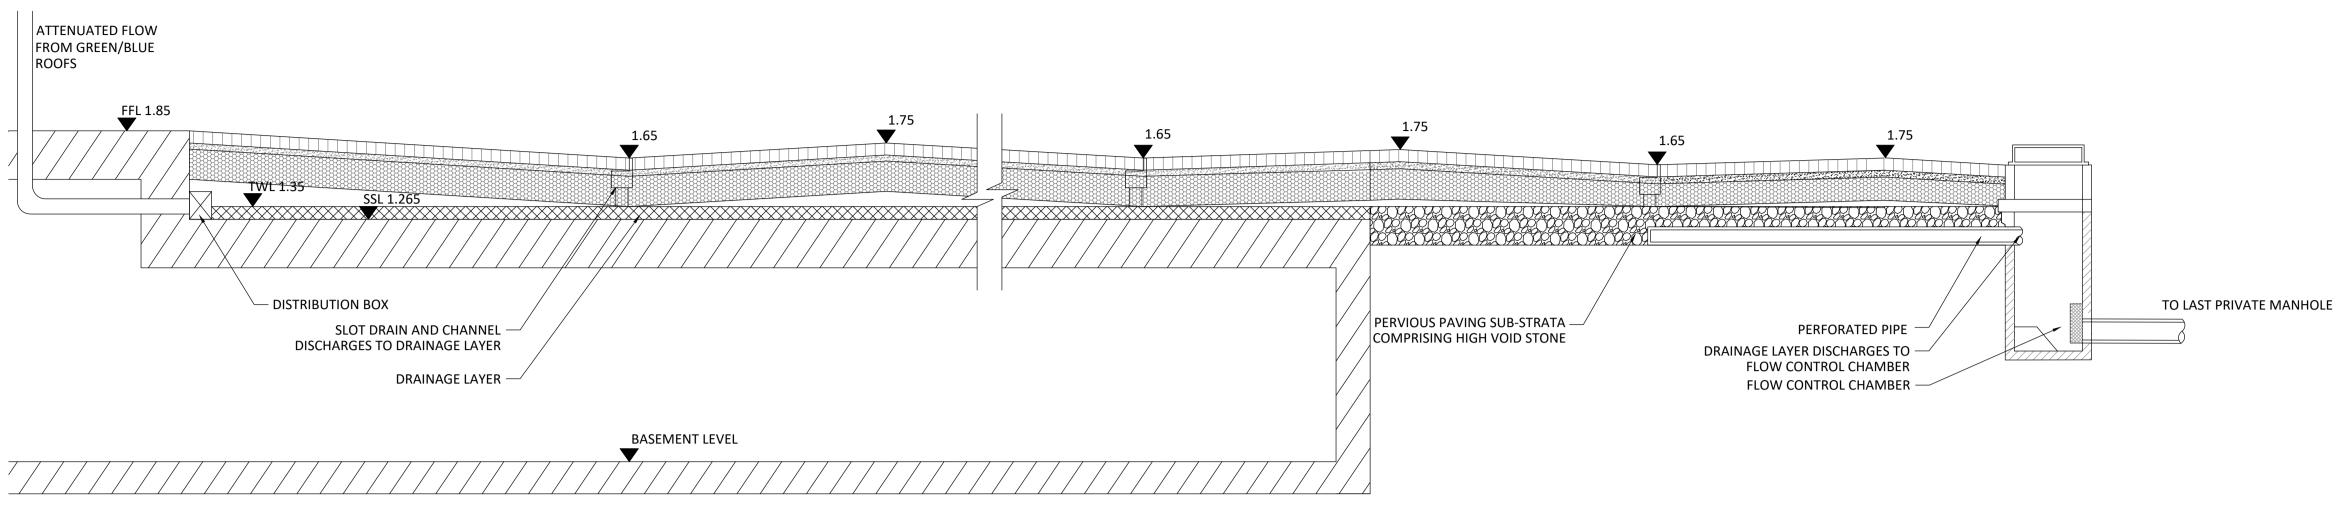

PERMEABLE PAVING AREA TO GRASSED/PLANTED AREA TRANSITION

OFF-PODIUM

Paving Areas - Type C Pervious Paving Sub-Structure

ORDNANCE SURVEY OF IRELAND LICENCE NO. EN0000819 © GOVERNMENT OF IRELAND

Rev No. Date Revision Note Drn by <sup>|</sup> Chkd by • FOR SETTING OUT REFER TO ARCHITECT'S DRAWINGS. P01 14.03.19 SUITABLE FOR REVIEW/COMMENT IK FS • THIS DRAWING TO BE READ IN CONJUNCTION WITH ALL OTHER ARCHITECTURAL AND ENGINEERING DRAWINGS AND ALL OTHER RELEVANT DRAWINGS AND SPECIFICATIONS. • DO NOT SCALE THIS DRAWING. USE FIGURED DIMENSIONS ONLY. • NO PART OF THIS DOCUMENT MAY BE REPRODUCED OR TRANSMITTED IN ANY FORM OR STORED IN ANY RETRIEVAL SYSTEM OF ANY NATURE WITHOUT THE WRITTEN PERMISSION OF O'CONNOR SUTTON CRONIN AS COPYRIGHT HOLDER EXCEPT AS AGREED FOR USE ON THE PROJECT FOR WHICH THE DOCUMENT WAS ORIGINALLY ISSUED.